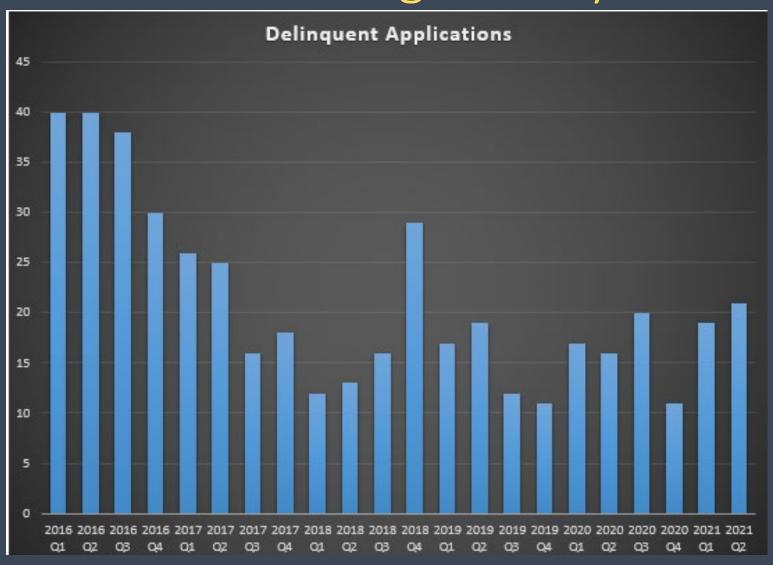

# DIVISION OF MINE PERMITS

UK Professional Engineers in Mining 2021





### DMP MISSION STATEMENT

 The mission of the Division of Mine Permits is to protect human health and the environment from adverse effects of coal mining and reclamation operations. This is accomplished by evaluating mining and reclamation plans and issuing only those permits that meet the standards established under the federal Surface Mining Control and Reclamation Act (SMCRA) of 1977.

## Permitting Activity



## Permitting Activity



## Permitting Activity



#### COVID-19

- As of June 28, 2021, employees are currently working in office three days a week and at home two days a week.
- Masks are required in common areas and social distancing is practiced.

## Statewide Coal Production 2018-2021 Q1

|        | NEW APP  | PRODUCING | SURFACE     | UNDERGROUND | TOTAL REGION | YEAR TOTAL     |
|--------|----------|-----------|-------------|-------------|--------------|----------------|
| REGION | RECEIVED | PERMITS   | <u>TONS</u> | <u>TONS</u> | TONNAGE      | <u>TONNAGE</u> |
|        |          |           |             |             |              |                |
| East   | 20       | 162       | 8,286,163   | 10,888,339  | 19,174,502   |                |
| West   | 1        | 13        | 2,118,626   | 21,492,653  | 23,611,279   | 42,785,