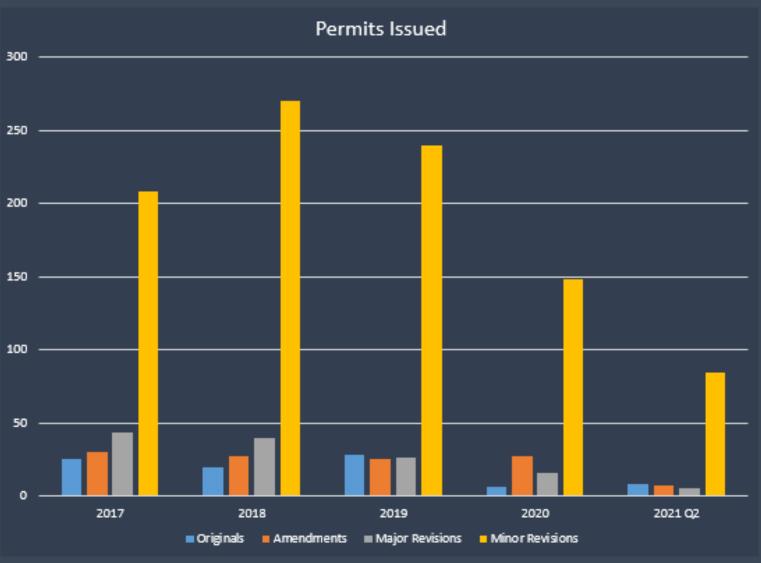

# DIVISION OF MINE PERMITS

UK Professional Engineers in Mining 2021





### DMP MISSION STATEMENT

 The mission of the Division of Mine Permits is to protect human health and the environment from adverse effects of coal mining and reclamation operations. This is accomplished by evaluating mining and reclamation plans and issuing only those permits that meet the standards established under the federal Surface Mining Control and Reclamation Act (SMCRA) of 1977.

## Permitting Activity



## Permitting Activity



## Permitting Activity



#### COVID-19

- As of June 28, 2021, employees are currently working in office three days a week and at home two days a week.
- Masks are required in common areas and social distancing is practiced.

## Statewide Coal Production 2018-2021 Q1

|        | NEW APP  | PRODUCING | SURFACE     | UNDERGROUND | TOTAL REGION | YEAR TOTAL     |
|--------|----------|-----------|-------------|-------------|--------------|----------------|
| REGION | RECEIVED | PERMITS   | <u>TONS</u> | <u>TONS</u> | TONNAGE      | <u>TONNAGE</u> |
|        |          |           |             |             |              |                |
| East   | 20       | 162       | 8,286,163   | 10,888,339  | 19,174,502   |                |
| West   | 1        | 13        | 2,118,626   | 21,492,653