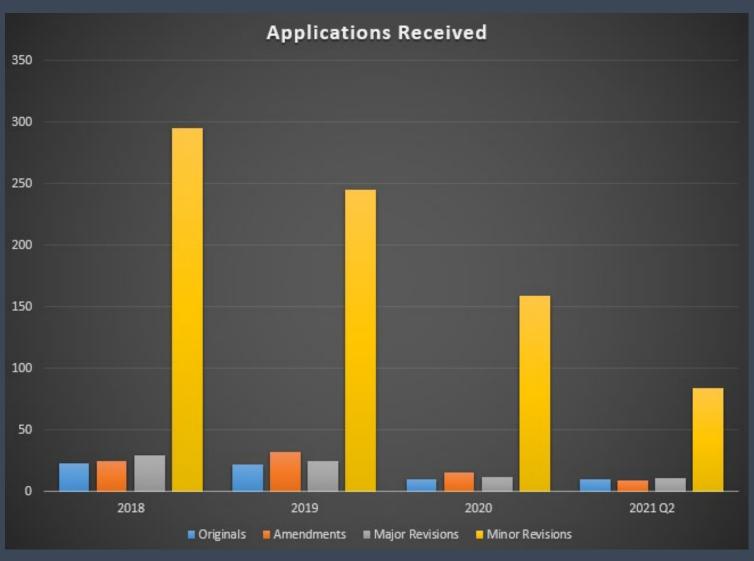

# DIVISION OF MINE PERMITS

UK Professional Engineers in Mining 2021





### DMP MISSION STATEMENT

 The mission of the Division of Mine Permits is to protect human health and the environment from adverse effects of coal mining and reclamation operations. This is accomplished by evaluating mining and reclamation plans and issuing only those permits that meet the standards established under the federal Surface Mining Control and Reclamation Act (SMCRA) of 1977.

## Permitting Activity



## Permitting Activity



## Permitting Activity



#### COVID-19

- As of June 28, 2021, employees are currently working in office three days a week and at home two days a week.
- Masks are required in common areas and social distancing is practiced.

## Statewide Coal Production 2018-2021 Q1

|        | NEW APP  | PRODUCING | SURFACE     | UNDERGROUND | TOTAL REGION | YEAR TOTAL     |
|--------|----------|-----------|-------------|-------------|--------------|----------------|
| REGION | RECEIVED | PERMITS   | <u>TONS</u> | <u>TONS</u> | TONNAGE      | <u>TONNAGE</u> |
|        |          |           |             |             |              |                |
| East   | 20       | 162       | 8,286,163   | 10,888,339  | 19,174,502   |                |
| West   | 1        | 13