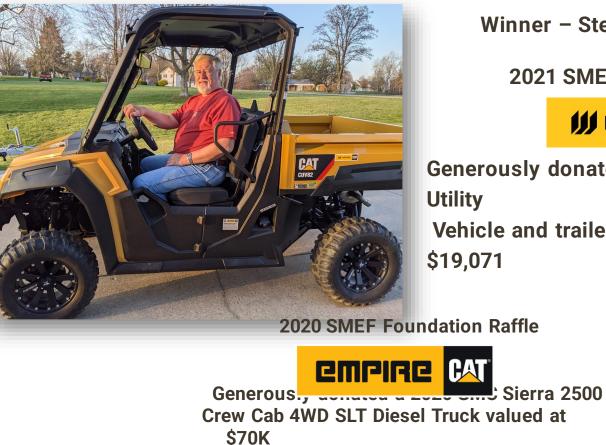

# **SME Foundation Benefit Raffles**

Winner – Steve Richards-Maysville, KY

2021 SMEF Foundation Raffle

Generously donated a 2020 CAT CUV82 Vehicle and trailer package valued at

\$19,071

**2020 SMEF Foundation Raffle** 